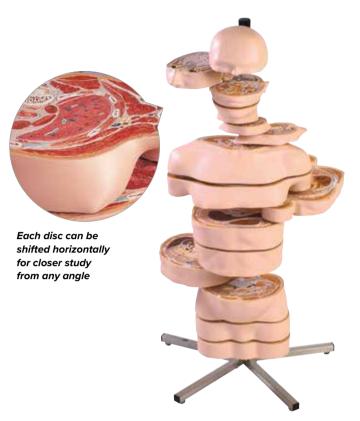

## **3B SMART ANATOMY** MRI Torso, 15 Transverse Sections

This unique MRI torso is horizontally sectioned into 15 slices, giving a distinctive view of human anatomy. The topographical relationships of the torso are represented as colored reliefs on the individual sectional planes. For a closer study of the internal anatomy of the torso, each disc can be shifted horizontally and rotated around its sagittal axis. Each disc within the MRI torso can be individually removed. The results are a brand new understanding of human anatomy that is both interesting and engaging for students. This MRI torso is a great addition to any medical classroom!

130 x 40 x 35 cm; 19 kg

M-1001237