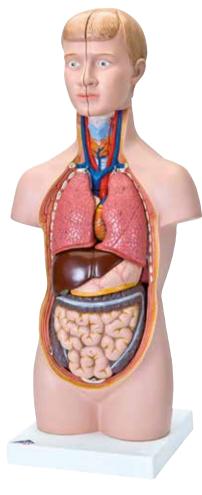

#### **3B SMART ANATOMY**

#### Mini-Torso, 12-part

At approximately half life-size, this mini human torso model still shows great detail!

#### The following parts can be removed:

- 2-head halves
- Brain half
- 2 lungs
- 2-part heart
- Stomach
- · Liver with gallbladder
- · 2-part intestinal tract

If you want quality on a budget this mini torso model is for you! All parts are numbered and identified in the product manual.

54 x 24 x 18 cm; 1.89 kg

#### M-1000195