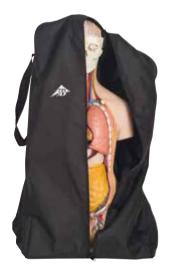

## **Heavy Duty Protective Cover** for Torsos

Protect your investment with this heavy duty protective cover for your torso models. Suitable for all full-size torsos. Zippered with reinforced easy-carry handle. Black.

M-1020762