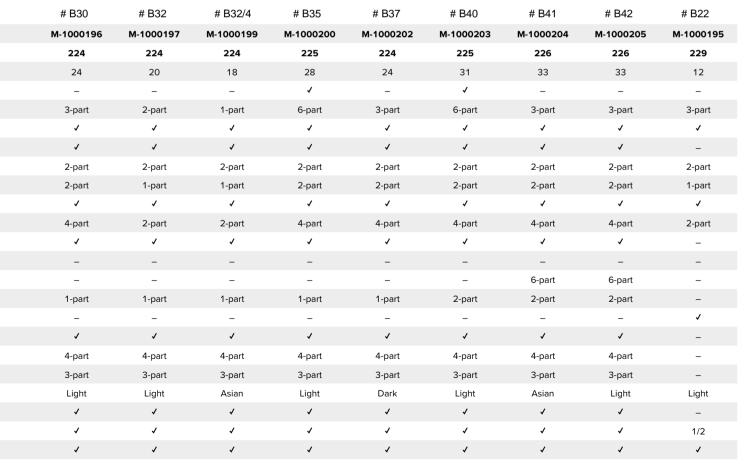

# TORSO COMPARISON GUIDE

|                                                               | # B09     | # B13     | # B11     | # B19     | # B17     |
|---------------------------------------------------------------|-----------|-----------|-----------|-----------|-----------|
| Item No.                                                      | M-1000186 | M-1000190 | M-1000188 | M-1000193 | M-1000192 |
| Page                                                          | 222       | 222       | 223       | 223       | 223       |
| Individual Parts                                              | 12        | 14        | 16        | 18        | 21        |
| Open Back, revealing spine                                    | _         | _         | _         | ✓         | ✓         |
| Head can be disassembled into                                 | 2-part    | 3-part    | 3-part    | 6-part    | 6-part    |
| Lung can be opened to reveal internal anatomy                 | ✓         | ✓         | ✓         | ✓         | ✓         |
| Rib Cage shown                                                | -         | -         | ✓         | -         | ✓         |
| Heart can be disassembled into                                | 2-part    | 2-part    | 2-part    | 2-part    | 2-part    |
| Stomach can be disassembled into                              | 1-part    | 1-part    | 1-part    | 1-part    | 2-part    |
| Liver / Gallbladder can be taken out                          | ✓         | ✓         | ✓         | ✓         | ✓         |
| Intestinal Tract can be disassembled into                     | 2-part    | 2-part    | 4-part    | 2-part    | 4-part    |
| Half Kidney can be opened to reveal internal anatomy          | ✓         | ✓         | ✓         | ✓         | ✓         |
| Half Urinary Bladder can be opened to reveal internal anatomy | -         | ✓         | ✓         | ✓         | ✓         |
| Muscular Arm included                                         | _         | _         | _         | _         | _         |
| Female Breast Covering can be taken apart                     | -         | -         | -         | _         | -         |
| Gender Neutral                                                | ✓         | ✓         | ✓         | ✓         | ✓         |
| Dual Sex                                                      | -         | -         | -         | -         | -         |
| Male Genitals can be disassembled into                        | _         | _         | _         | _         | _         |
| Female Genitals can be disassembled into                      | -         | -         | -         | -         | -         |
| Skin Tone                                                     | Light     | Light     | Light     | Light     | Light     |
| Includes 3B Scientific® Torso Guide                           | ✓         | ✓         | ✓         | ✓         | ✓         |
| Life-Size                                                     | ✓         | ✓         | ✓         | ✓         | ✓         |
| 3B SMART ANATOMY                                              | ✓         | ✓         | ✓         | ✓         | ✓         |